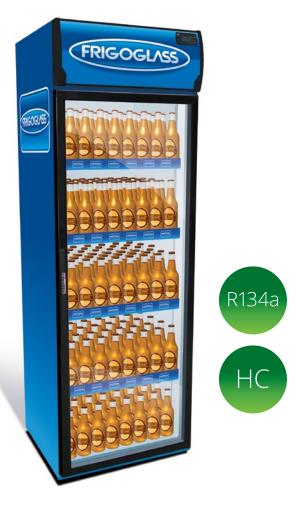

# Super 8

#### Flexible merchandising solution

- Full size glass door for ultimate product visibility and enhanced impulse purchase
- Big capacity able to accommodate most common merchandising standards
- Big product display area

## Large canopy display area

• Large illuminated, silk-screen printed canopy

## Options

- LED illumination
- Energy Management Device (EMD)
- Night cover
- Electromagnetic lock
- Left-right door opening
- Heater
- Door lock
- IP24
- Bottom frame