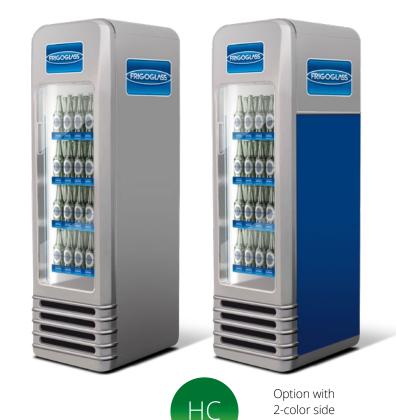

#### Classic design reflecting elegance and uniqueness

- · Stimulates consumer attention and impulse buying
- Curved door design
- Silver metallic colour
- Chrome plated decorative strips
- Ergonomic handle

#### Strong product visibility and functional features

- Premium LED internal cabinet illumination
- · Self-closing door
- Easily and precisely adjustable shelves
- Increased merchandising flexibility

#### **Strong branding**

- Side stickers
- Price profiles with branded strips

#### **Easy servicing**

· Easy access to cooling mechanism