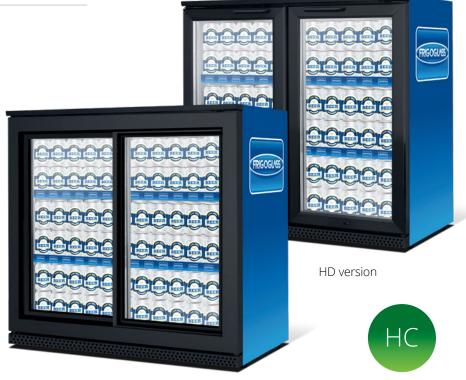

## Options

- Stainless steel door frame in hinged door version
- Available in Hinged (HD) and Sliding (SD) versions