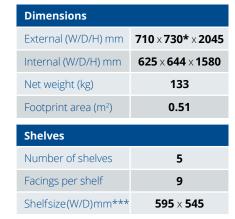

# Technical data

| Capacity                  |                   |
|---------------------------|-------------------|
| 500 ml PET                | <b>385</b> max.** |
| 330 ml cans               | <b>770</b> max.** |
| Gross volume (Lt)         | 636               |
|                           |                   |
| Transportation            |                   |
| 004                       |                   |
| per 20' container (units) | 21                |
| per 40' container (units) | 21<br>48          |
|                           |                   |